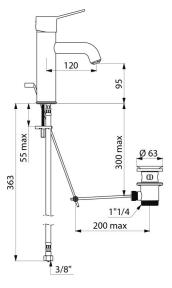

#### BIOCLIP mechanical basin mixer - Ref. 28201T

Deck-mounted mechanical basin mixer. BIOCLIP mechanical mixer: mixer can be removed entirely for cleaning and disinfection. Single hole mixer with straight spout H. 95mm L. 120mm and fitted with a hygienic flow straightener. Spout suitable for fitting a BIOFIL point-of-use filter. Ø 35mm ceramic cartridge with pre-set maximum temperature limiter. Thermal shocks are possible without removing the control lever or shutting off the cold water supply. Body and spout with smooth interiors and low water volume. Flow rate limited to 5 lpm at 3 bar. Solid control lever. Ergonomic, brass pop-up waste 1 1/4". PEX flexibles F3/8". Fixing reinforced via 2 stainless steel rods. Mechanical mixer ideal for healthcare facilities, retirement and care homes, hospitals and clinics. Single hole mixer suitable for people with reduced mobility. Mixer with 30-year warranty. Also available with copper tails.

# **TECHNICAL CHARACTERISTICS**

| BIOCLIP mechanical basin mixer - Ref. 28201T |                         |
|----------------------------------------------|-------------------------|
| Connector                                    | F3/8"                   |
| Technology                                   | BIOCLIP removable mixer |
| Drop height                                  | 95mm                    |
| Spout length                                 | 120mm                   |
| Flow rate                                    | 5 lpm at 3 bar          |
| Temperature limiter                          | Yes                     |
| Finish                                       | Chrome-plated brass     |
| Norms                                        | ACS                     |
| Warranty                                     | 30 MARANTY              |
| Repairability                                | 50                      |