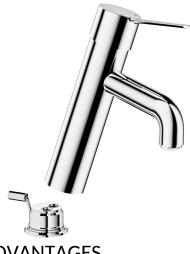

# **BIOCLIP** mechanical basin mixer

Ref. 28201T

Single hole removable mechanical mixer H.95mm L. 120mm, solid lever

#### BIOCLIP mechanical basin mixer - Ref. 28201T

Deck-mounted mechanical basin mixer. BIOCLIP mechanical mixer: mixer can be removed entirely for cleaning and disinfection. Single hole mixer with straight spout H. 95mm L. 120mm and fitted with a hygienic flow straightener. Spout suitable for fitting a BIOFIL point-of-use filter. Ø 35mm ceramic cartridge with pre-set maximum temperature limiter. Thermal shocks are possible without removing the control lever or shutting off the cold water supply. Body and spout with smooth interiors and low water volume. Flow rate limited to 5 lpm at 3 bar. Solid control lever. Ergonomic, brass pop-up waste 1 1/4". PEX flexibles F3/8". Fixing reinforced via 2 stainless steel rods. Mechanical mixer ideal for healthcare facilities, retirement and care homes, hospitals and clinics. Single hole mixer suitable for people with reduced mobility. Mixer with 30-year warranty. Also available with copper tails.