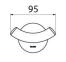

## **DESCRIPTION**

White powder-coated stainless steel coat hook - Ref. 4042W

Double coat hook.
Wall-mounted coat hook.
Bacteriostatic white powder-coated 304 stainless steel
Concealed fixings.
Tube Ø 20mm, 1mm thick.
Dimensions: Ø 62 x 55 x 95mm.
30-year warranty.

## TECHNICAL CHARACTERISTICS

White powder-coated stainless steel coat hook - Ref. 4042W

| Height    | Ø 62mm                                  |
|-----------|-----------------------------------------|
| Depth     | 55mm                                    |
| Width     | 95mm                                    |
| Diameter  | Tube Ø 20mm                             |
| Thickness | 1mm                                     |
| Finish    | White powder-coated 304 stainless steel |
| Norms     | <u> </u>                                |
| Warranty  | 30 WARRANTY                             |
|           |                                         |