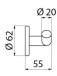

## **DESCRIPTION**

White powder-coated stainless steel coat hook - Ref. 4042W

Double coat hook.
Wall-mounted coat hook.
Bacteriostatic white powder-coated 304 stainless steel
Concealed fixings.
Tube Ø 20mm, 1mm thick.
Dimensions: Ø 62 x 55 x 95mm.
30-year warranty.

## TECHNICAL CHARACTERISTICS

White powder-coated stainless steel coat hook - Ref. 4042W

| Height    | Ø 62mm                                  |
|-----------|-----------------------------------------|
| Depth     | 55mm                                    |
| Width     | 95mm                                    |
| Diameter  | Tube Ø 20mm                             |
| Thickness | 1mm                                     |
| Finish    | White powder-coated 304 stainless steel |
| Norms     | <u> </u>                                |
| Warranty  | 30 WARRANTY                             |
|           |                                         |