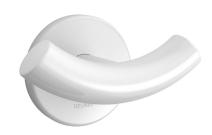

## White powder-coated stainless steel coat hook

Ref. 4042W

White powder-coated 304 stainless steel

## **DESCRIPTION**

White powder-coated stainless steel coat hook - Ref. 4042W

Double coat hook.
Wall-mounted coat hook.
Bacteriostatic white powder-coated 304 stainless steel
Concealed fixings.
Tube Ø 20mm, 1mm thick.
Dimensions: Ø 62 x 55 x 95mm.
30-year warranty.