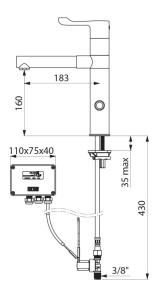

#### **TECHNICAL CHARACTERISTICS**

TEMPOMATIC MIX electronic mixer with removable BIOCLIP spout - Ref. 20870T1

| Supply       | Mains supply 230/12V |
|--------------|----------------------|
| Connector    | M3/8"                |
| Technology   | Electronic mixer     |
| Height       | 280mm                |
| Drop height  | 160mm                |
| Spout length | 183mm                |
| Flow rate    | 5 lpm                |