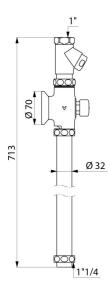

## DESCRIPTION TEMPOCHASSE direct flush kit - Ref. 760460

Flush system without cistern: directly connected to pipework. For wall-mounted exposed installation. For slop hoppers. Time flow ~7 seconds. Vacuum breaker. In-line F1" chrome-plated brass stopcock and flow rate / flush volume adjuster. Chrome-plated solid brass body and push-button. Shock-resistant mechanism. With nut and collar. Bright polished stainless steel flush tube Ø 32mm, with nut and collar. Base flow rate: 1 L/sec at 1 bar dynamic pressure. Compatible with rain water. 30-year warranty.

## TEMPOCHASSE direct flush kit - Ref. 760460

1" Connector 710 mm Height 30 Warranty

No cistern: no stagnant water

Chrome-plated solid brass

Powerful and immediately available flush

Direct flush reduces the risk of leaks