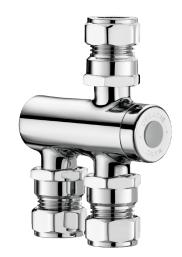

## PREMIX NANO thermostatic mixing valve

Ref. 732116

For mixed water from 34 - 60°C

## DESCRIPTION ADVANTAGES

PREMIX NANO thermostatic mixing valve - Ref. 732116

Hot water thermostatic mixing valve for mixed water distribution from 34 -  $60^{\circ}\text{C}\text{:}$ 

For 1 - 2 taps or 1 shower.

Anti-scalding safety: immediate shut-off if cold or hot water fails.

Temperature pre-set at 38°C, can be adjusted by the installer from 34 - 60°C. Filters and non-return valves.

Minimum flow rate to operate: 3 lpm.

Thermal shocks are possible.

Chrome-plated brass body  $M\frac{1}{2}"$  inlets and Ø 15mm conical outlets.

30-year warranty.

Automatic shut-off if hot or cold water fails