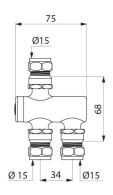

## **TECHNICAL CHARACTERISTICS**

PREMIX NANO thermostatic mixing valve - Ref. 732116

| Connector  | M½" Ø 15mm    |
|------------|---------------|
| Technology | Thermostatic  |
| Height     | 70mm          |
| Finish     | Chrome-plated |
| Norms      | JWRAS W       |
| Warranty   | 30 g          |