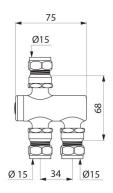

Nickel-plated brass body M½" inlets and Ø 15mm conical outlets.

30-year warranty.

## TECHNICAL CHARACTERISTICS

PREMIX NANO thermostatic mixing valve - Ref. 732115

| Connector  | M½" Ø 15mm              |
|------------|-------------------------|
| Technology | Thermostatic            |
| Height     | 70mm                    |
| Finish     | Nickel-plated           |
| Norms      | JWRAS W                 |
| Warranty   | <b>30</b> 货<br>WARRANTY |
|            |                         |