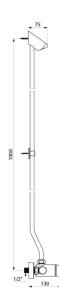

### **TECHNICAL CHARACTERISTICS**

| TEMPOMIX 3 time flow shower kit - Ref. 794450 |           |
|-----------------------------------------------|-----------|
| Connector                                     | M½"       |
| Technology                                    | Time flow |
| Height                                        | 1,010mm   |
| Width                                         | 150mm     |
| Flow rate                                     | 6 lpm     |
| Norms                                         | ACS 🗓     |
| Warranty                                      | 30 HA     |