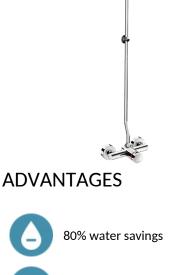

#### TEMPOMIX 3 time flow shower kit - Ref. 794450

Exposed time flow shower kit: TEMPOMIX 3 single control mixer <sup>3</sup>/<sub>4</sub>", top outlet. For wall-mounted, exposed installation. Temperature control and operation via the push-button. Maximum temperature limiter (can be adjusted by the installer). Soft-touch operation. Time flow ~30 seconds. Flow rate 6 lpm at 3 bar. Chrome-plated, tamperproof, scale-resistant TONIC JET shower head with automatic flow rate regulation. Chrome-plated solid brass. Integrated filters and non-return valves. Chrome-plated metal push-button. Shower column Ø 16mm with reinforced collar (fixing plate and screws included). M<sup>1</sup>/<sub>2</sub>" offset connectors for 130 - 170mm centres. Suitable for people with reduced mobility. 30-year warranty.