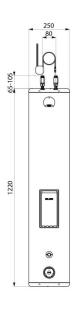

#### TECHNICAL CHARACTERISTICS

SECURITHERM shower panel - Ref. 792504

| Supply              | 230/6V mains supply |
|---------------------|---------------------|
| Connector           | M½"                 |
| Technology          | Electronic          |
| Height              | 1220mm              |
| Depth               | 100mm               |
| Width               | 250mm               |
| Flow rate           | 6 lpm               |
| Temperature limiter | Thermostatic        |
| Finish              | Stainless steel     |
| Norms               | ACS 🗓 🔘             |
|                     |                     |