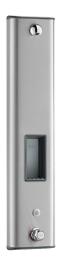

### **DESCRIPTION**

SECURITHERM shower panel - Ref. 792504

Electronic thermostatic shower panel:

Large stainless steel panel for wall-mounted, exposed installation.

Top inlet via in-line stopcocks M½".

SECURITHERM thermostatic mixer.

Flow rate 6 lpm at 3 bar, can be adjusted, rain-effect spray.

Chrome-plated, tamperproof, scale-resistant ROUND shower head with automatic flow rate regulation.

Integrated soap dish.

Concealed fixings.

Filters and non-return valves.