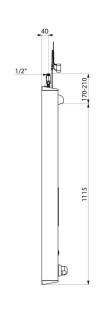

#### TECHNICAL CHARACTERISTICS

SECURITHERM shower panel - Ref. 792504

| Supply              | 230/6V mains supply |
|---------------------|---------------------|
| Connector           | M½"                 |
| Technology          | Electronic          |
| Height              | 1220mm              |
| Depth               | 100mm               |
| Width               | 250mm               |
| Flow rate           | 6 lpm               |
| Temperature limiter | Thermostatic        |
| Finish              | Stainless steel     |
| Norms               | ACS 🗓 🔘             |
|                     |                     |