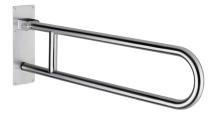

# Basic drop-down grab bar Ø 32mm, L. 850mm

Ref. 35164S

Polished satin 304 stainless steel

#### Basic drop-down grab bar Ø 32mm, L. 850mm - Ref. 35164S

Basic drop-down support rail Ø 32mm, for people with reduced mobility. Drop-down grab bar made from polished satin 304 stainless steel for WCs and showers. Visible fixings, secured to wall by a 6-hole stainless steel plate. Wall plate thickness: 3.5mm.