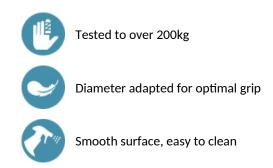

## DELABIE

# Basic drop-down grab bar Ø 32mm, L. 850mm

Ref. 35164S

Polished satin 304 stainless steel



### DESCRIPTION

#### Basic drop-down grab bar Ø 32mm, L. 850mm - Ref. 35164S

Basic drop-down support rail Ø 32mm, for people with reduced mobility. Drop-down grab bar made from polished satin 304 stainless steel for WCs and showers. Visible fixings, secured to wall by a 6-hole stainless steel plate. Wall plate thickness: 3.5mm.

Dimensions : 850 x 300 x 100mm. 30-year warranty. CE marked.

## ADVANTAGES



## TECHNICAL CHARACTERISTICS

#### Basic drop-down grab bar Ø 32mm, L. 850mm - Ref. 35164S

| Height   | 300mm                              |
|----------|------------------------------------|
| Length   | 850mm                              |
| Width    | 100mm                              |
| Diameter | 32mm                               |
| Finish   | Polished satin 304 stainless steel |
| Norms    | CE                                 |
| Warranty | 30 MARRANTY                        |