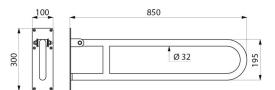

Dimensions : 850 x 300 x 100mm. 30-year warranty. CE marked.

#### Basic drop-down grab bar Ø 32mm, L. 850mm - Ref. 35164S

| Height   | 300mm                              |
|----------|------------------------------------|
| Length   | 850mm                              |
| Width    | 100mm                              |
| Diameter | 32mm                               |
| Finish   | Polished satin 304 stainless steel |
| Norms    | CE                                 |
| Warranty | 30 MARRANTY                        |