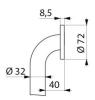

## **TECHNICAL CHARACTERISTICS**

Basic straight grab bar Ø 32mm, 500mm - Ref. 350505S

| Length            | 500mm                              |
|-------------------|------------------------------------|
| Diameter          | 32mm                               |
| Width to the wall | 40mm                               |
| Finish            | Polished satin 304 stainless steel |
| Norms             | C€ ©                               |
| Warranty          | 30 g                               |