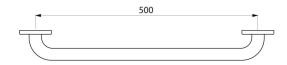

## **TECHNICAL CHARACTERISTICS**

Basic straight grab bar Ø 32mm, 500mm - Ref. 350505S

| Length            | 500mm                              |
|-------------------|------------------------------------|
| Diameter          | 32mm                               |
| Width to the wall | 40mm                               |
| Finish            | Polished satin 304 stainless steel |
| Norms             | C€ ©                               |
| Warranty          | 30 g                               |