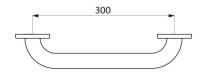

## **TECHNICAL CHARACTERISTICS**

Basic straight grab bar Ø 32mm, 300mm - Ref. 35050S

| Length            | 300mm                              |
|-------------------|------------------------------------|
| Diameter          | 32mm                               |
| Width to the wall | 40mm                               |
| Finish            | Polished satin 304 stainless steel |
| Norms             | <b>C</b> € ◎                       |
| Warranty          | 30 WARRANTY                        |