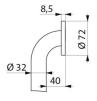

## **ADVANTAGES**

Tested to over 200kg

40mm gap between bar and wall: space saving

Diameter adapted for optimal grip

Smooth, easy to clean surface

## **TECHNICAL CHARACTERISTICS**

Basic straight grab bar Ø 32mm, 300mm - Ref. 35050S

| Length            | 300mm                              |
|-------------------|------------------------------------|
| Diameter          | 32mm                               |
| Width to the wall | 40mm                               |
| Finish            | Polished satin 304 stainless steel |
| Norms             | <b>C</b> € ◎                       |
| Warranty          | 30 WARRANTY                        |