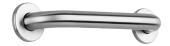

## Basic straight grab bar Ø 32mm, 300mm

Ref. 35050S

Polished satin 304 stainless steel

## **DESCRIPTION**

Basic straight grab bar Ø 32mm, 300mm - Ref. 35050S

Basic straight grab bar for people with reduced mobility. Ø 32mm tube, 300mm centres.
Grab bar made from polished satin 304 stainless steel.
Concealed fixings, secured to wall by a 3-hole stainless steel plate.
30-year warranty.
CE marked.