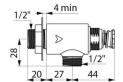

## **TECHNICAL CHARACTERISTICS**

TEMPOSTOP - Ref. 748126

| Connector     | M1/2"             |
|---------------|-------------------|
| Technology    | Time flow         |
| Spout length  | 44mm              |
| Flow rate     | 3 lpm             |
| Norms         | ACS JWRAS W       |
| Warranty      | 30 g              |
| Repairability | 50 E REPARABILITY |