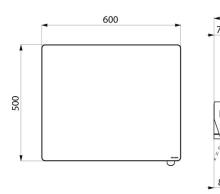

6mm thick safety glass mirror.

Mirror dimensions: 500 x 600mm.

Can be tilted up to 20°.

Tilting mirror with 30-year warranty.

## **TECHNICAL CHARACTERISTICS**

Tilting mirror with tab handle - Ref. 510202N

| Height            | 500mm                 |
|-------------------|-----------------------|
| Depth             | 84mm                  |
| Width             | 600mm                 |
| Width to the wall | 70mm and 20° tilt     |
| Thickness         | 6mm                   |
| Finish            | Bright white HR Nylon |
| Norms             | 0                     |
| Warranty          | 30 g<br>WARRANTY      |
|                   |                       |