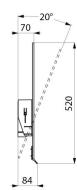

## **TECHNICAL CHARACTERISTICS**

Tilting mirror with tab handle - Ref. 510202N

| Height            | 500mm                 |
|-------------------|-----------------------|
| Depth             | 84mm                  |
| Width             | 600mm                 |
| Width to the wall | 70mm and 20° tilt     |
| Thickness         | 6mm                   |
| Finish            | Bright white HR Nylon |
| Norms             | <u>©</u>              |
| Warranty          | 30g<br>WARRANTY       |
|                   |                       |