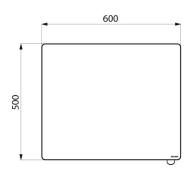

6mm thick safety glass mirror.

Mirror dimensions: 500 x 600mm.

Can be tilted up to 20°.

Tilting mirror with 30-year warranty.

## **TECHNICAL CHARACTERISTICS**

Tilting mirror with tab handle - Ref. 510202N

| Height            | 500mm                 |
|-------------------|-----------------------|
| Depth             | 84mm                  |
| Width             | 600mm                 |
| Width to the wall | 70mm and 20° tilt     |
| Thickness         | 6mm                   |
| Finish            | Bright white HR Nylon |
| Norms             | <u>©</u>              |
| Warranty          | 30g<br>WARRANTY       |
|                   |                       |