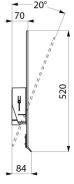

#### Tilting mirror with handle - Ref. 510202P

| Height              | 500mm                |
|---------------------|----------------------|
| Depth               | 84mm                 |
| Width               | 600mm                |
| Width to the wall   | 70mm and 20° tilt    |
|                     |                      |
| Thickness           | 6mm                  |
| Thickness<br>Finish | 6mm<br>Bright chrome |
|                     |                      |