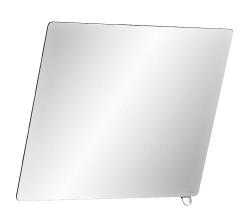

#### Tilting mirror with handle - Ref. 510202P

Wall-mounted, tilting, rectangular mirror with handle making it easily adjustable for those sitting down or in a wheelchair.
For disabled washrooms or combined installation: can be used from a sitting position, for people with reduced mobility, or standing position.
Quick and easy installation - clip into place.
Anti-theft blocking.
Tilting mirror with bright chrome handle.
6mm thick safety glass mirror.
Mirror dimensions: 500 x 600mm.
Can be tilted up to 20°.
Tilting mirror with 30-year warranty.