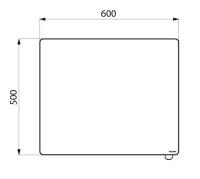

#### Tilting mirror with handle - Ref. 510202P

| Height              | 500mm                |
|---------------------|----------------------|
| Depth               | 84mm                 |
| Width               | 600mm                |
| Width to the wall   | 70mm and 20° tilt    |
|                     |                      |
| Thickness           | 6mm                  |
| Thickness<br>Finish | 6mm<br>Bright chrome |
|                     |                      |