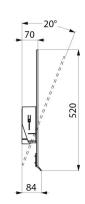

Quick and easy installation - clip into place.

Anti-theft blocking.

Tilting mirror with bright chrome handle.

6mm thick safety glass mirror.

Mirror dimensions: 500 x 600mm.

Can be tilted up to 20°.

Tilting mirror with 30-year warranty.

## TECHNICAL CHARACTERISTICS

Tilting mirror with handle - Ref. 510202P

| Height            | 500mm             |
|-------------------|-------------------|
| Depth             | 84mm              |
| Width             | 600mm             |
| Width to the wall | 70mm and 20° tilt |
| Thickness         | 6mm               |
| Finish            | Bright chrome     |
| Norms             | <u>©</u>          |
| Warranty          | 30 EV WARRANTY    |
|                   |                   |