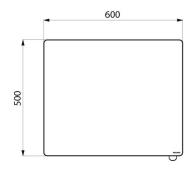

Quick and easy installation - clip into place.

Anti-theft blocking.

Tilting mirror with bright chrome handle.

6mm thick safety glass mirror.

Mirror dimensions: 500 x 600mm.

Can be tilted up to 20°.

Tilting mirror with 30-year warranty.

## TECHNICAL CHARACTERISTICS

Tilting mirror with handle - Ref. 510202P

| Height            | 500mm             |
|-------------------|-------------------|
| Depth             | 84mm              |
| Width             | 600mm             |
| Width to the wall | 70mm and 20° tilt |
| Thickness         | 6mm               |
| Finish            | Bright chrome     |
| Norms             | <u>©</u>          |
| Warranty          | 30 EV WARRANTY    |
|                   |                   |