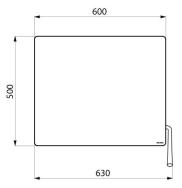

## **TECHNICAL CHARACTERISTICS**

Tilting mirror with long ergonomic lever - Ref. 510201N

| Height            | 500mm                 |
|-------------------|-----------------------|
| Depth             | 230mm                 |
| Width             | 630mm                 |
| Width to the wall | 70mm and 20° tilt     |
| Thickness         | 6mm                   |
| Finish            | Bright white HR Nylon |
| Norms             | <u>©</u>              |
|                   | 00"                   |