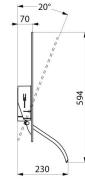

## **TECHNICAL CHARACTERISTICS**

Tilting mirror with long ergonomic lever - Ref. 510201N

| Height            | 500mm                 |
|-------------------|-----------------------|
| Depth             | 230mm                 |
| Width             | 630mm                 |
| Width to the wall | 70mm and 20° tilt     |
| Thickness         | 6mm                   |
| Finish            | Bright white HR Nylon |
| Norms             | <u>©</u>              |
|                   | 00"                   |