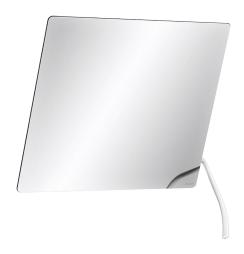

## Tilting mirror with long ergonomic lever

Ref. 510201N

Bright white HR Nylon lever

## **DESCRIPTION**

Tilting mirror with long ergonomic lever - Ref. 510201N

Wall-mounted, rectangular, tilting mirror with long ergonomic lever which facilitates adjustment of mirror angle from a sitting position or by wheelchair users.

Quick and easy to install: just clip into place.

Anti-theft lock.

Tilting mirror with bright white HR Nylon lever

6mm thick safety glass mirror.

Mirror dimensions: 500 x 600mm.

Can be tilted up to 20°.

Tilting mirror with 30-year warranty.