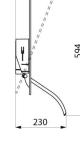

## **TECHNICAL CHARACTERISTICS**

Tilting mirror with long ergonomic lever - Ref. 510201N

| Height            | 500mm                 |
|-------------------|-----------------------|
| Depth             | 230mm                 |
| Width             | 630mm                 |
| Width to the wall | 70mm and 20° tilt     |
| Thickness         | 6mm                   |
| Finish            | Bright white HR Nylon |
| Norms             | <u>©</u>              |
| Warranty          | 30 g<br>WARRANY       |
|                   |                       |