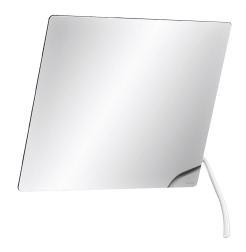

## Tilting mirror with long ergonomic lever

Ref. 510201N

Bright white HR Nylon lever

## **DESCRIPTION**

Tilting mirror with long ergonomic lever - Ref. 510201N

Wall-mounted, rectangular, tilting mirror with long ergonomic lever which facilitates adjustment of mirror angle from a sitting position or by wheelchair users.

Quick and easy to install: just clip into place.

Anti-theft lock.

Tilting mirror with bright white HR Nylon lever

6mm thick safety glass mirror.

Mirror dimensions: 500 x 600mm.

Can be tilted up to 20°.

Tilting mirror with 30-year warranty.