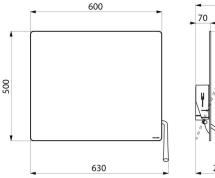

## **TECHNICAL CHARACTERISTICS**

Tilting mirror with long ergonomic lever - Ref. 510201N

| Height            | 500mm                 |
|-------------------|-----------------------|
| Depth             | 230mm                 |
| Width             | 630mm                 |
| Width to the wall | 70mm and 20° tilt     |
| Thickness         | 6mm                   |
| Finish            | Bright white HR Nylon |
| Norms             | <u>©</u>              |
| Warranty          | 30 g<br>WARRANY       |
|                   |                       |