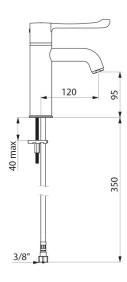

Single hole mixer with straight spout H. 95mm L. 120mm and fitted with a hygienic flow straightener with no water retention and able to withstand thermal shocks.

Scale-resistant sequential thermostatic cartridge for single lever control of flow rate and temperature.

#### SECURITHERM thermostatic basin mixer - Ref. H96001

| Connector           | F3/8"                                    |
|---------------------|------------------------------------------|
| Technology          | SECURITHERM Securitouch sequential mixer |
| Height              | 95mm                                     |
| Drop height         | 85mm                                     |
| Spout length        | 120mm                                    |
| Flow rate           | 5 lpm                                    |
| Temperature limiter | Yes                                      |
| Finish              | Chrome-plated brass                      |
| Norms               | ACS (1)                                  |