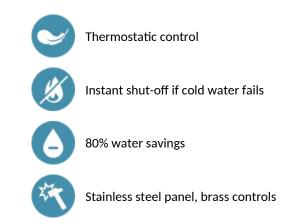

#### SECURITHERM time flow shower panel - Ref. 792314

Thermostatic time flow shower panel: Large model satin stainless steel shower panel for wall-mounted, exposed installation. Concealed inlet via flexibles M<sup>1</sup>/<sub>2</sub>". SECURITHERM thermostatic shower mixer. Adjustable temperature control from cold water up to 38°C with 1st limiter set at 38°C and 2nd limiter set at 41°C. Anti-scalding failsafe: automatic shut-off if cold water fails. Anti-cold showers function: automatic shut-off if hot water fails. Thermal shocks are possible. Soft-touch operation. Chrome-plated, tamperproof, scale-resistant, fixed, ROUND shower head with automatic flow rate regulation. Time flow ~30 seconds. Flow rate 6 lpm at 3 bar. Integrated soap dish. M<sup>1</sup>/<sub>2</sub>" stopcocks. Concealed fixings. Filters and non-return valves. Shower panel suitable for people with reduced mobility. 30-year warranty.

# ADVANTAGES

125

1114