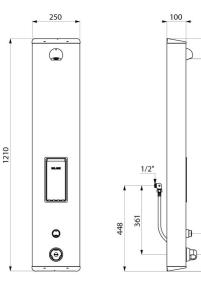

# **TECHNICAL CHARACTERISTICS**

| SECURITHERM time flow shower panel - Ref. 792314 |                 |
|--------------------------------------------------|-----------------|
| Connector                                        | M1/2"           |
| Technology                                       | Time flow       |
| Height                                           | 1220mm          |
| Depth                                            | 100mm           |
| Width                                            | 250mm           |
| Flow rate                                        | 6 lpm           |
| Temperature limiter                              | Thermostatic    |
| Finish                                           | Stainless steel |
| Norms                                            | ACS 🙆 🖪         |
| Warranty                                         |                 |