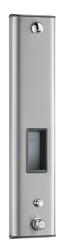

#### SECURITHERM time flow shower panel - Ref. 792314

Thermostatic time flow shower panel: Large model satin stainless steel shower panel for wall-mounted, exposed installation. Concealed inlet via flexibles M<sup>1</sup>/<sub>2</sub>". SECURITHERM thermostatic shower mixer. Adjustable temperature control from cold water up to 38°C with 1st limiter set at 38°C and 2nd limiter set at 41°C. Anti-scalding failsafe: automatic shut-off if cold water fails. Anti-cold showers function: automatic shut-off if hot water fails. Thermal shocks are possible. Soft-touch operation. Chrome-plated, tamperproof, scale-resistant, fixed, ROUND shower head with automatic flow rate regulation. Time flow ~30 seconds. Flow rate 6 lpm at 3 bar. Integrated soap dish. M<sup>1</sup>/<sub>2</sub>" stopcocks. Concealed fixings. Filters and non-return valves. Shower panel suitable for people with reduced mobility. 30-year warranty.