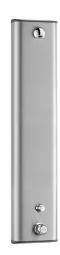

## **DESCRIPTION**

SECURITHERM time flow shower panel - Ref. 792303

Thermostatic time flow shower panel:

Large model stainless steel shower panel for wall-mounted, exposed installation.

Top inlet via in-line stopcocks M½".

SECURITHERM thermostatic shower mixer.

Adjustable temperature control from cold water up to 38°C with 1st limiter set at 38°C and 2nd limiter set at 41°C.

Anti-scalding failsafe: automatic shut-off if cold water fails.

Anti-cold showers function: automatic shut-off if hot water fails.

Thermal shocks are possible.

Soft-touch operation.

Chrome-plated, tamperproof, scale-resistant, fixed, ROUND shower head with automatic flow rate regulation.

Time flow ~30 seconds.

Flow rate 6 lpm at 3 bar.

Concealed fixings.

Filters and non-return valves.

Shower panel suitable for people with reduced mobility.

30-year warranty.