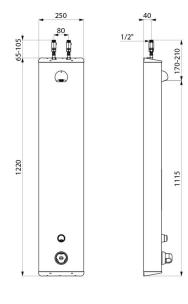

## **TECHNICAL CHARACTERISTICS**

SECURITHERM time flow shower panel - Ref. 792303

| Connector           | M½"             |
|---------------------|-----------------|
| Technology          | Time flow       |
| Height              | 1,220mm         |
| Depth               | 100mm           |
| Width               | 250mm           |
| Flow rate           | 6 lpm           |
| Temperature limiter | Thermostatic    |
| Finish              | Stainless steel |
| Norms               | ACS 🗓 🔘         |
| Warranty            | 30 th           |
|                     |                 |