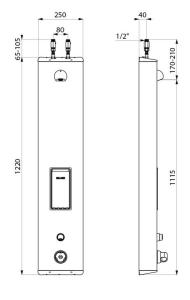

## **TECHNICAL CHARACTERISTICS**

SECURITHERM shower panel - Ref. 792304

| Connector           | M½"             |
|---------------------|-----------------|
| Technology          | Time flow       |
| Height              | 1220mm          |
| Depth               | 100mm           |
| Width               | 250mm           |
| Flow rate           | 6 lpm           |
| Temperature limiter | Thermostatic    |
| Finish              | Stainless steel |
| Norms               | ACS 🗓 🕚         |
| Warranty            | 30 WARRANTY     |
|                     |                 |