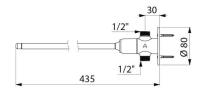

## TECHNICAL CHARACTERISTICS

TEMPOGENOU time flow tap - Ref. 735400

| Connector     | M½"              |
|---------------|------------------|
| Technology    | Time flow        |
| Length        | 435mm            |
| Flow rate     | 3 lpm            |
| Norms         | ACS WRAS ()      |
| Warranty      | 30 g<br>WARRANTY |
| Repairability | 50 g             |
|               |                  |