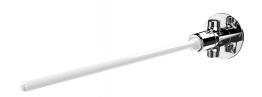

## **TEMPOGENOU time flow tap**

Ref. 735400

**Knee-operated** 

## **DESCRIPTION**

TEMPOGENOU time flow tap - Ref. 735400

Knee-operated time flow basin valve:

Time flow ~7 seconds.

Flow rate pre-set at 3 lpm at 3 bar, can be adjusted from 1.4 to 6 lpm.

Reinforced control lever.

## **ADVANTAGES**

85% water savings

**Knee-operated** 

Reinforced fixing and rod

Total hygiene: no manual contact