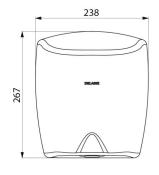

Dimensions: 175 x 238 x 267mm.

Weight: 4kg. Class I, IP23. CE marked. 3-year warranty.

## TECHNICAL CHARACTERISTICS

HIGHFLOW high-speed hand dryer - Ref. 510622

| Supply     | Electric                            |
|------------|-------------------------------------|
| Technology | Infrared detection                  |
| Height     | 267 mm                              |
| Depth      | 175 mm                              |
| Width      | 238 mm                              |
| Finish     | Bright polished 304 stainless steel |
| Norms      | CE ©                                |
| Warranty   |                                     |
|            |                                     |