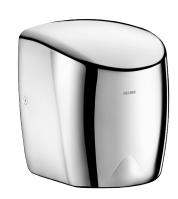

## HIGHFLOW high-speed hand dryer

Ref. 510622

Air pulse

## **DESCRIPTION**

HIGHFLOW high-speed hand dryer - Ref. 510622

HIGHFLOW air pulse hand dryer.

Robust model.

Lit central nozzle focuses the pulsed air onto hands at over 230km/h.

High speed electrical hand dryer: dries in 10 - 12 seconds.

Bacteriostatic bright polished 304 stainless steel.

Easy to clean: one-piece cover. Stainless steel thickness: 1mm.

Airflow: 39 l/second. Air speed: 230 km/h.

Low energy consumption: 1350W.

220-240V~/50-60Hz. Noise level: 82 dBA.