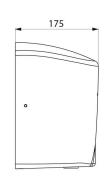

Dimensions: 175 x 238 x 267mm.

Weight: 4kg. Class I, IP23. CE marked. 3-year warranty.

## TECHNICAL CHARACTERISTICS

HIGHFLOW high-speed hand dryer - Ref. 510622

| Supply     | Electric                            |
|------------|-------------------------------------|
| Technology | Infrared detection                  |
| Height     | 267 mm                              |
| Depth      | 175 mm                              |
| Width      | 238 mm                              |
| Finish     | Bright polished 304 stainless steel |
| Norms      | CE ©                                |
| Warranty   |                                     |
|            |                                     |