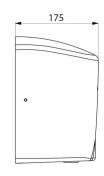

Dimensions: 175 x 238 x 267mm.

Weight: 4kg. Class I, IP23. CE marked. 3-year warranty.

## TECHNICAL CHARACTERISTICS

HIGHFLOW high-speed hand dryer - Ref. 510622

| Supply     | Electric                            |
|------------|-------------------------------------|
| Technology | Infrared detection                  |
| Height     | 267 mm                              |
| Depth      | 175 mm                              |
| Width      | 238 mm                              |
| Finish     | Bright polished 304 stainless steel |
| Norms      | CE ②                                |
| Warranty   |                                     |
|            |                                     |