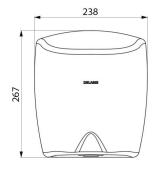

Dimensions: 175 x 238 x 267mm.

Weight: 4kg. Class I, IP23. CE marked. 3-year warranty.

## TECHNICAL CHARACTERISTICS

HIGHFLOW high-speed hand dryer - Ref. 510622

| Supply     | Electric                            |
|------------|-------------------------------------|
| Technology | Infrared detection                  |
| Height     | 267 mm                              |
| Depth      | 175 mm                              |
| Width      | 238 mm                              |
| Finish     | Bright polished 304 stainless steel |
| Norms      | CE ②                                |
| Warranty   |                                     |
|            |                                     |