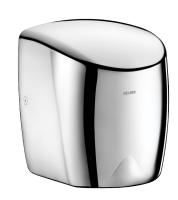

## HIGHFLOW high-speed hand dryer

Ref. 510622

Air pulse

## **DESCRIPTION**

HIGHFLOW high-speed hand dryer - Ref. 510622

HIGHFLOW air pulse hand dryer.

Robust model.

Lit central nozzle focuses the pulsed air onto hands at over 230km/h.

High speed electrical hand dryer: dries in 10 - 12 seconds.

seconds.

Bacteriostatic bright polished 304 stainless steel.

Easy to clean: one-piece cover. Stainless steel thickness: 1mm.

Airflow: 39 l/second. Air speed: 230 km/h.

Low energy consumption: 1350W.

220-240V~/50-60Hz. Noise level: 82 dBA.