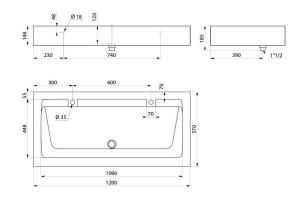

## **TECHNICAL CHARACTERISTICS**

Wall-mounted MINERALCAST wash trough - Ref. 454122

| Height   | 148mm       |
|----------|-------------|
| Length   | 1200mm      |
| Width    | 570mm       |
| Finish   | MINERALCAST |
| Norms    | <b>C€ ©</b> |
| Warranty | 30 g        |