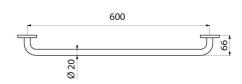

## **TECHNICAL CHARACTERISTICS**

Towel rail - Ref. 510788S

| Depth    | 66mm                               |
|----------|------------------------------------|
| Length   | 600mm                              |
| Diameter | Ø 20mm                             |
| Finish   | Polished satin 304 stainless steel |
|          |                                    |
| Norms    | <u> </u>                           |