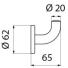

#### Ref. 4043S

DESCRIPTION

Wall-mounted coat hook. Polished satin 304 stainless steel. Tube Ø 20mm, 1mm thick.

Concealed fixings.

30-year warranty.

Designer coat hook, short model.

Dimensions: Ø 62 x 65 x 73mm.

#### Satin stainless steel coat hook, short version - Ref. 4043S

| Height    | 73mm                               |
|-----------|------------------------------------|
| Depth     | 65mm                               |
| Width     | Ø 62mm                             |
| Diameter  | Tube Ø 20mm                        |
| Thickness | 1mm                                |
| Finish    | Polished satin 304 stainless steel |
| Norms     | 0                                  |
| Warranty  | 30                                 |