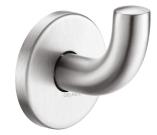

#### Ref. 4043S

DESCRIPTION

Wall-mounted coat hook. Polished satin 304 stainless steel. Tube Ø 20mm, 1mm thick.

Concealed fixings.

30-year warranty.

Designer coat hook, short model.

Dimensions: Ø 62 x 65 x 73mm.

Polished satin 304 stainless steel