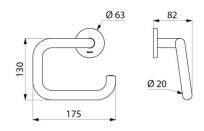

## TECHNICAL CHARACTERISTICS

U-shaped toilet roll holder with spindle - Ref. 4081S

| Height    | 130mm                              |
|-----------|------------------------------------|
| Depth     | 82mm                               |
| Length    | 175mm                              |
| Diameter  | Tube Ø 20mm                        |
| Thickness | 1mm                                |
| Finish    | Polished satin 304 stainless steel |
| Norms     | <u>©</u>                           |
| Warranty  | 30 g                               |
|           |                                    |