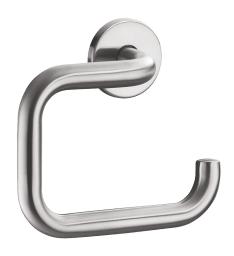

## U-shaped toilet roll holder with spindle

Ref. 4081S

For toilet rolls

U-shaped toilet roll holder with spindle - Ref. 4081S

Wall-mounted U-shaped toilet roll holder. Toilet roll holder. Bacteriostatic polished satin 304 stainless steel. Tube Ø 20mm, 1mm thick. Concealed fixings. 30-year warranty.