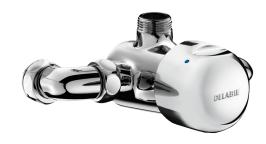

## TEMPOMIX time flow shower mixer

Ref. 790874

Single control time flow

## **DESCRIPTION**

TEMPOMIX time flow shower mixer - Ref. 790874

Time flow shower mixer for exposed installation:

TEMPOMIX ¾" single control mixer.

For wall-mounted installation.

Temperature control and operation via the push-button.

Maximum temperature limiter (adjustable by the installer).

Soft-touch operation.

Time flow ~30 seconds.

Flow rate 12 lpm at 3 bar, can be adjusted.

Chrome-plated solid brass body.

Integrated non-return valves and filters.

Chrome-plated metal push-button.

Elbow unions, 150mm centres.

30-year warranty.