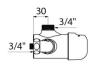

## TECHNICAL CHARACTERISTICS

TEMPOMIX time flow shower mixer - Ref. 790874

| Connector  | 3/4"          |
|------------|---------------|
| Technology | Time flow     |
| Flow rate  | 12 lpm        |
| Norms      | ACS 🐧 🔘 🗓     |
| Warranty   | 30 g waspanty |