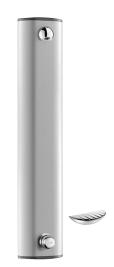

## **TECHNICAL CHARACTERISTICS**

TEMPOMIX time flow shower panel - Ref. 790305

| Connector  | M½"         |
|------------|-------------|
| Technology | Time flow   |
| Height     | 1,050mm     |
| Depth      | 65mm        |
| Width      | 210mm       |
| Flow rate  | 6 lpm       |
| Finish     | Aluminium   |
| Norms      | ACS 🗓 🔘     |
| Warranty   | 30 WARRANTY |
|            |             |