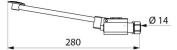

#### MONOFOOT instant shut-off tap - Ref. 736001

| Connector  | Ø 14mm  |
|------------|---------|
| Technology | instant |
| Length     | 280mm   |
| Norms      | ACS     |
| Warranty   | 30 B    |