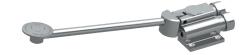

#### MONOFOOT instant shut-off tap - Ref. 736001

Foot-operated basin valve with instant flow: Instant automatic shut-off. Pedal can be raised for cleaning the floor. Adjustable pedal height. Fixing with 4 screws. Filter. Cold or mixed water supply. Floor-mounted, stud nut Ø 14mm. 30-year warranty.