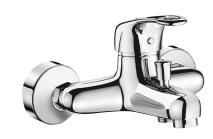

## Wall-mtd shower-bath mixer

Ref. 2252S

Mechanical shower mixer with sculptured control lever

## **DESCRIPTION**

Wall-mtd shower-bath mixer - Ref. 2252S

Mechanical shower-bath mixer.

Ø 40mm ceramic cartridge with pre-set maximum temperature limiter. Fitted with and automatic diverter with low pressure lock to maintain the shower position even if the flow rate is too low.

High sculptured control lever.

M1/2" shower outlet with integrated non-return valve.

Chrome-plated brass body.

Mixer supplied with offset standard connectors, M1/2" M3/4".

30-year warranty.

## **ADVANTAGES**

Pre-set maximum temperature limiter

Ergonomic sculptured lever for an easier grip