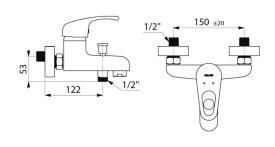

## TECHNICAL CHARACTERISTICS

Wall-mtd shower-bath mixer - Ref. 2252S

| Connector     | M1/2"               |
|---------------|---------------------|
| Height        | 138mm               |
| Finish        | Chrome-plated brass |
| Norms         | acs                 |
| Warranty      | 30 gg               |
| Repairability | 50 g                |
|               |                     |