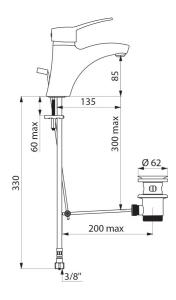

# SECURITHERM EP pressurebalancing basin mixer

Ref. 2520TEP

Single hole mechanical mixer H. 85mm, L. 135mm

#### SECURITHERM EP pressure-balancing basin mixer - Ref. 2520TEP

| Connector           | F3/8"                           |
|---------------------|---------------------------------|
| Technology          | SECURITHERM EP mechanical mixer |
| Height              | 165mm                           |
| Drop height         | 85mm                            |
| Spout length        | 135mm                           |
| Flow rate           | 5 lpm at 3 bar                  |
| Temperature limiter | Yes                             |
| Finish              | Chrome-plated brass             |
| Norms               | ACS 📜 🙆 🖪                       |
| Warranty            | 30 MARANTY                      |
| Repairability       | REPARABILITY                    |