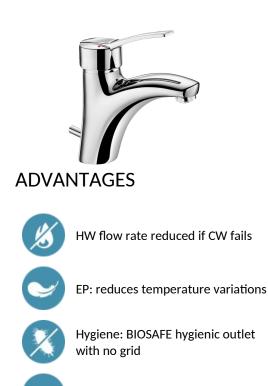

#### SECURITHERM EP pressure-balancing basin mixer - Ref. 2520TEP

Deck-mounted mechanical basin mixer with pressure-balancing. Single hole mixer with spout H. 85mm L. 135mm with BIOSAFE hygienic spout outlet.

 $\varnothing$  40mm ceramic cartridge with pressure-balancing and pre-set maximum temperature limiter.

Anti-scalding safety: HW flow rate is reduced if cold water supply fails (and vice versa).

Stable temperature regardless of pressure and flow rate in the system. Flow rate limited to 5 lpm at 3 bar.

Solid control lever.

Ergonomic, brass pop-up waste 1 1/4".

PEX flexibles F3/8" with filters and non-return valves.

Fixing reinforced by 2 stainless steel rods.

Mechanical mixer with SECURITHERM pressure-balancing ideal for healthcare facilities, retirement and care homes, hospitals and clinics. Single hole mixer suitable for people with reduced mobility.