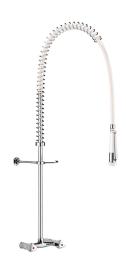

## Wall-mounted pre-rinse set with mixer

Ref. G6433

Without bib tap

Wall-mounted pre-rinse set with mixer - Ref. G6433

Complete pre-rinse set without bib tap. Suitable for intensive use in professional kitchens. Wall-mounted mixer, F3/4" with 150mm centres with:

- valve heads with control knobs.
- non-return valves integrated in the mixer.

White hand spray with 9 lpm flow rate at the outlet (ref. 433000).

Scale-resistant hand spray with shock-resistant tip.

White, reinforced, food-grade flexible hose L. 0.95m.

3/4" brass column.

Adjustable wall bracket.

Stainless steel spring guide.

30-year warranty.