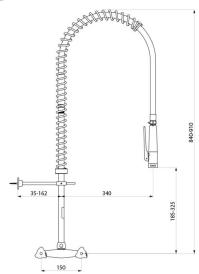

## TECHNICAL CHARACTERISTICS

Wall-mounted pre-rinse set with mixer - Ref. G6433

| Connector         | F3/4"                |
|-------------------|----------------------|
| Height            | 840 - 910mm          |
| Flow rate         | 9 lpm                |
| Width to the wall | 35 - 162mm           |
| Finish            | Chrome-plated brass  |
| Norms             | ACS 🧎 🙆              |
| Warranty          | 30 g<br>WARRANTY     |
| Repairability     | 50g<br>REPAIRABILITY |
|                   |                      |