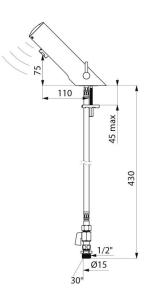

#### TEMPOMATIC MIX 4 electronic mixer - Ref. 49000615

| Supply        | 6V batteries |
|---------------|--------------|
| Connector     | M½" Ø 15mm   |
| Technology    | Electronic   |
| Drop height   | 70mm         |
| Spout length  | 105mm        |
| Flow rate     | 3 lpm        |
| Norms         | JWRAS        |
| Warranty      | 30 M         |
| Repairability |              |