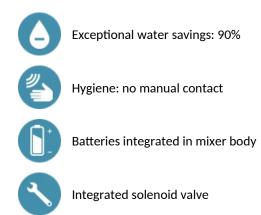

## DELABIE

# TEMPOMATIC MIX 4 electronic mixer

Ref. 49000615

Integrated batteries, stopcocks Ø 15mm



### ADVANTAGES





### DESCRIPTION

#### TEMPOMATIC MIX 4 electronic mixer - Ref. 49000615

Deck-mounted electronic basin mixer: Battery-operated with integrated 123 6V Lithium batteries. Reduced stagnation solenoid valve and electronic unit integrated into the body of the mixer. Flow rate pre-set at 3 lpm at 3 bar, can be adjusted from 1.4 - 6 lpm. Scale-resistant flow straightener. Duty flush (~60 seconds every 24 hours after last use). Presence detection sensor at the end of the spout optimises detection. Chrome-plated stainless steel body. Cap fixed in place by two concealed screws. PEX flexibles Ø 15mm for compression fittings with stopcocks, filters and nonreturn valves. Fixing reinforced by 2 stainless steel rods. Anti-blocking security. Side temperature control with adjustable maximum temperature