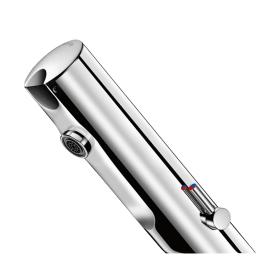

#### TEMPOMATIC MIX 4 electronic mixer - Ref. 49000615

Deck-mounted electronic basin mixer: Battery-operated with integrated 123 6V Lithium batteries. Reduced stagnation solenoid valve and electronic unit integrated into the body of the mixer. Flow rate pre-set at 3 lpm at 3 bar, can be adjusted from 1.4 - 6 lpm. Scale-resistant flow straightener. Duty flush (~60 seconds every 24 hours after last use). Presence detection sensor at the end of the spout optimises detection. Chrome-plated stainless steel body. Cap fixed in place by two concealed screws. PEX flexibles Ø 15mm for compression fittings with stopcocks, filters and nonreturn valves. Fixing reinforced by 2 stainless steel rods. Anti-blocking security. Side temperature control with adjustable maximum temperature limiter.