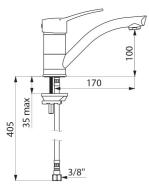

#### Mechanical basin mixer - Ref. 2522T

| Connector           | F3/8"               |
|---------------------|---------------------|
| Height              | 142mm               |
| Drop height         | 100mm               |
| Spout length        | 170mm               |
| Flow rate           | 5 lpm at 3 bar      |
| Temperature limiter | Yes                 |
| Finish              | Chrome-plated brass |
| Norms               | ACS 🙆 🖪             |
| Warranty            | 30 ES               |
| Repairability       | 50*                 |