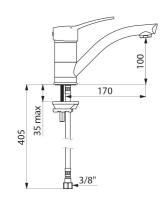

## Mechanical basin mixer

Ref. 2522T

Single hole mechanical mixer with swivelling spout H. 100mm L. 170mm

## **DESCRIPTION**

Mechanical basin mixer - Ref. 2522T

Deck-mounted mechanical basin mixer.

Single hole mechanical mixer with swivelling spout H. 100mm L. 170mm with hygienic flow straightener.

Spout suitable for fitting a BIOFIL point-of-use filter.

## **TECHNICAL CHARACTERISTICS**

Mechanical basin mixer - Ref. 2522T

| Connector           | F3/8"               |
|---------------------|---------------------|
| Height              | 142mm               |
| Drop height         | 100mm               |
| Spout length        | 170mm               |
| Flow rate           | 5 lpm at 3 bar      |
| Temperature limiter | Yes                 |
| Finish              | Chrome-plated brass |
| Norms               | ACS (1)             |
| Warranty            | 30 gg<br>WARRANTY   |
| Repairability       | <b>56</b> §         |