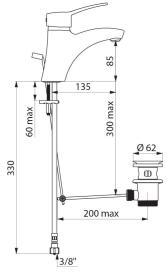

## Mechanical basin mixer

Ref. 2520T

Single hole mechanical mixer H. 85mm, L. 135mm

Mechanical basin mixer - Ref. 2520T

Deck-mounted mechanical basin mixer.

Single hole mechanical mixer H. 85mm L. 135mm with BIOSAFE hygienic outlet.

## TECHNICAL CHARACTERISTICS

Mechanical basin mixer - Ref. 2520T

| Connector           | F3/8"               |
|---------------------|---------------------|
| Height              | 165mm               |
| Drop height         | 85mm                |
| Spout length        | 135mm               |
| Flow rate           | 5 lpm at 3 bar      |
| Temperature limiter | Yes                 |
| Finish              | Chrome-plated brass |
| Norms               | ACS 🚇 🗓             |
| Warranty            | 30 S                |
| Repairability       | 50 g                |
|                     |                     |