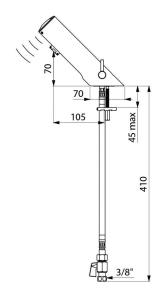

## **TECHNICAL CHARACTERISTICS**

TEMPOMATIC MIX 4 electronic mixer - Ref. 490006

| Supply        | 6V batteries     |
|---------------|------------------|
| Connector     | F3/8"            |
| Technology    | Electronic       |
| Drop height   | 70mm             |
| Spout length  | 105mm            |
| Flow rate     | 3 lpm            |
| Norms         | ACS ( www.as     |
| Warranty      | 30 g             |
| Repairability | 50° SEPARABILITY |