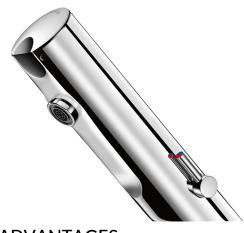

## TEMPOMATIC MIX 4 electronic mixer

Ref. 490006

Integrated batteries, stopcocks

TEMPOMATIC MIX 4 electronic mixer - Ref. 490006

Deck-mounted electronic basin mixer:

Battery-operated with integrated 123 6V Lithium batteries.

Presence detection sensor at the end of the spout optimises detection.

Chrome-plated stainless steel body.

Cap fixed in place by 2 concealed screws.

PEX flexibles F3/8" with stopcocks, filters and non-return valves.

Fixing reinforced by two stainless steel rods.

Anti-blocking security.

Side temperature control with adjustable maximum temperature limiter.

Suitable for people with reduced mobility.

30-year warranty.