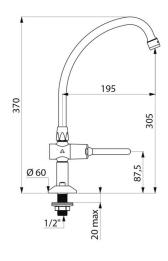

## TECHNICAL CHARACTERISTICS

TEMPOSTOP time flow pillar tap, swan neck spout & control lever L200mm - Ref. 737202

| Connector     | 1/2"    |
|---------------|---------|
| Height        | 370mm   |
| Drop height   | 305mm   |
| Spout length  | 200mm   |
| Flow rate     | 3 lpm   |
| Finish        | Brass   |
| Norms         | ACS (1) |
| Warranty      | 30 g    |
| Repairability | 50 g    |
|               |         |