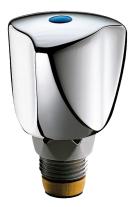

#### LONG-LIFE universal tap head - Ref. G370012

LONG-LIFE universal tap head. Chrome-plated brass control knob. Seat length from 16 to 32 mm. Spare head for long seat and LONG-LIFE head. Enables renovation of taps by complete standard change of the head and the control knob Supplied with blue and red chips Thread 3/8" (12/17).