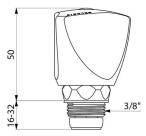

#### LONG-LIFE universal tap head - Ref. G370012

LONG-LIFE universal tap head. Chrome-plated brass control knob. Seat length from 16 to 32 mm. Spare head for long seat and LONG-LIFE head. Enables renovation of taps by complete standard change of the head and the control knob Supplied with blue and red chips Thread 3/8" (12/17).

Connector 3/8" Height 32mm max

Warranty