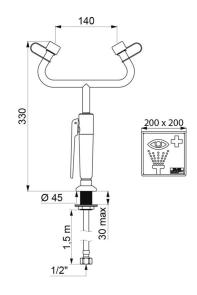

## TECHNICAL CHARACTERISTICS

Eye wash station - Ref. 9141

| Supply        | M1/2"         |
|---------------|---------------|
| Height        | 330mm         |
| Length        | 330mm         |
| Width         | 140mm         |
| Flow rate     | 9 lpm         |
| Finish        | Polypropylene |
| Norms         | ACS 🕚 🗓       |
| Warranty      | 30 g          |
| Repairability | 50 S          |

Hand spray with flexible hose L. 1.50m, 15x100, 1/2".

30-year warranty.