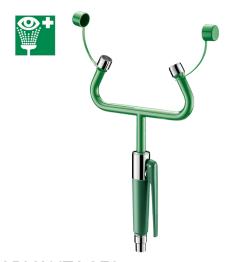

## **DESCRIPTION**

Eye wash station - Ref. 9141

Deck-mounted dual spray eye wash with:

Eye wash spray heads with protective caps in green ABS; will eject automatically when activated.

Press the trigger to operate eye wash spray.

A spring automatically shuts off spray.

Flow rate 9 lpm at 3 bar. Aerators with stainless steel double filters. Ergonomic grip and trigger in green polypropylene.

Supplied with identification sign for first aid equipment "Eye Wash".

Hand spray with flexible hose L. 1.50m, 15x100, 1/2".

30-year warranty.