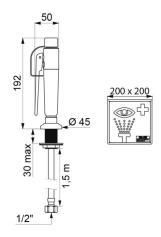

Spray head with flexible hose L. 1.50m, 15 x 100, 1/2".

30-year warranty.

## TECHNICAL CHARACTERISTICS

Eye wash station - Ref. 9140C

| Supply        | M1/2"             |
|---------------|-------------------|
| Height        | 192mm             |
| Length        | 192mm             |
| Width         | 50mm              |
| Flow rate     | 6 lpm at 3 bar    |
| Finish        | Polypropylene     |
| Norms         | ACS 🔘 🗓           |
| Warranty      | 30 g              |
| Repairability | SO S REPARABILITY |
|               |                   |