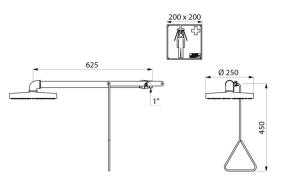

#### Wall-mounted safety shower - Ref. 9108

| Supply          | F1"                               |
|-----------------|-----------------------------------|
| Height          | 450mm                             |
| Length          | 625mm                             |
| Flow rate       | 132 lpm at 3 bar dynamic pressure |
|                 |                                   |
| Finish          | Ероху                             |
| Finish<br>Norms | Epoxy                             |
|                 | <b>1</b> II (6)                   |