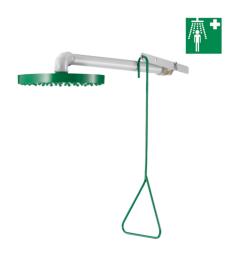

#### Wall-mounted safety shower - Ref. 9108

Wall-mounted safety shower with manual control equipped with: Frost-free system as standard. Circular shower head Ø 250mm in green, shock-resistant ABS. 1/4-turn, nickel-plated brass valve opens and closes quickly. Water flows simply by pulling on the triangular handle. The flow will continue even when the handle is released. The flow will stop when the handle is returned to its original position. Flow rate 132 lpm at 3 bar dynamic pressure. Water supply F1". Pipework made from galvanised steel, grev powder-coated finish Trian

Pipework made from galvanised steel, grey powder-coated finish. Triangular pull handle in green powder-coated brass.

Supplied with identification sign for first aid equipment: "Safety Shower". For cross wall installation, with recessed supply, or for mounting on a false ceiling (we recommend a 1" mounting bracket). 30-year warranty.