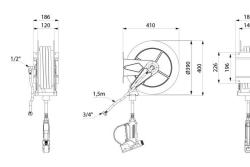

## **DESCRIPTION**

Auto-rewind 304 stainless steel hose reel - Ref. 5675T2

Auto-rewind hose reel with flexible hose L. 15m and guide rollers: Maximum temperature 50°C.

Flow rate 23 lpm at 3 bar.

Maximum pressure 20 bar, 12 bar with trigger-op hand spray. Hose reel with 304 Stainless steel base and drum Ø 390mm. Order separately: an angled stopcock with integrated vacuum breaker to prevent the back flow of polluted water into the mains supply.

## TECHNICAL CHARACTERISTICS

Stainless steel hose reel with 30-year warranty.

Auto-rewind 304 stainless steel hose reel - Ref. 5675T2

| Connector     | 3/4"                |
|---------------|---------------------|
| Height        | 400mm               |
| Depth         | 410mm               |
| Length        | 186mm               |
| Flow rate     | 14 lpm              |
| Finish        | 304 Stainless steel |
| Warranty      | 30 g                |
| Repairability | 50 g                |
|               |                     |