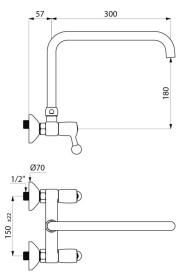

Suitable for disposal sinks.

30-year warranty.

TECHNICAL CHARACTERISTICS

Wall-mounted twin hole mixer - 60 lpm - Ref. 5647T3

| Connector         | M1/2"               |
|-------------------|---------------------|
| Spout length      | 300mm               |
| Flow rate         | 60 lpm              |
| Width to the wall | 57mm                |
| Finish            | Chrome-plated brass |
| Norms             | ACS 🚇 🗓             |
| Warranty          | 201                 |
| vvarranty         | WARRANTY            |