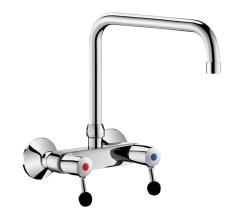

## Wall-mounted twin hole mixer - 60 lpm

Ref. 5647T3

Swivelling over spout L. 300mm

## **DESCRIPTION**

Wall-mounted twin hole mixer - 60 lpm - Ref. 5647T3

Wall-mounted twin hole mixer with swivelling, tubular over spout Ø 22mm L. 300mm.

Star-shaped flow straightener.

Water-free, guided valve heads with reinforced mechanisms.

Shock-resistant, ergonomic ball levers.

Flow rate 60 lpm at 3 bar achieved within 90°.

Full flow rate 90 lpm at 3 bar.

Spout with smooth interior.

One-piece body and spout made from chrome-plated brass.

M1/2" M3/4" offset connectors supplied with escutcheons.