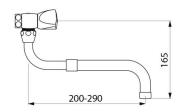

30-year warranty.

Telescopic spout L. 200 - 290mm

Wall-mounted twin hole mixer with telescopic, swivelling spout Ø 22mm L.

| Connector     | F3/4"               |
|---------------|---------------------|
| Height        | 165mm               |
| Length        | min: 275mm          |
| Spout length  | 200 - 290mm         |
| Flow rate     | 30 lpm              |
| Finish        | Chrome-plated brass |
| Norms         | ACS 🗓 🙆             |
| Warranty      | 30 M                |
| Repairability |                     |