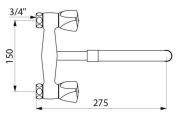

Wall-mounted twin hole mixer with telescopic, swivelling spout Ø 22mm L.

| Connector     | F3/4"               |
|---------------|---------------------|
| Height        | 165mm               |
| Length        | min: 275mm          |
| Spout length  | 200 - 290mm         |
| Flow rate     | 30 lpm              |
| Finish        | Chrome-plated brass |
| Norms         | ACS 🗓 🙆             |
| Warranty      | 30 M                |
| Repairability |                     |