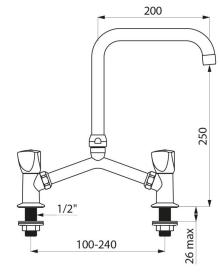

## Deck-mounted twin hole mixer - 45 lpm

Ref. G65602

Swivelling over spout L. 200mm H. 250mm

Deck-mounted twin hole mixer - 45 lpm - Ref. G65602

Deck-mounted twin hole mixer, M1/2" with 100 - 240mm adjustable centres. Swivelling, tubular spout Ø 22mm H. 250mm L. 200mm with star-shaped flow straightener.

## TECHNICAL CHARACTERISTICS

Deck-mounted twin hole mixer - 45 lpm - Ref. G65602

| Connector     | M1/2"               |
|---------------|---------------------|
| Height        | 320mm               |
| Drop height   | 250mm               |
| Spout length  | 200mm               |
| Flow rate     | 45 lpm              |
| Finish        | Chrome-plated brass |
| Norms         | ACS 🗓 🔘             |
| Warranty      | 30 g                |
| Repairability | 50 g                |
|               |                     |