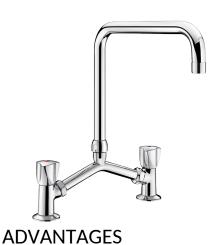

## Deck-mounted twin hole mixer - 45 lpm

Ref. G65602

Swivelling over spout L. 200mm H. 250mm

Deck-mounted twin hole mixer - 45 lpm - Ref. G65602

Deck-mounted twin hole mixer, M1/2" with 100 - 240mm adjustable centres. Swivelling, tubular spout Ø 22mm H. 250mm L. 200mm with star-shaped flow straightener.

Water-free, guided valve heads with control knobs.

Flow rate 45 lpm at 3 bar.

Spout with smooth interior.

Chrome-plated brass body and spout.

Reinforced fixings.

Can be installed close to the splashback.

30-year warranty.

Flow rate 45 lpm

Chrome-plated brass body and spout

Can be installed close to splashback

Spout with smooth interior

© DELABIE https://www.delabie.com