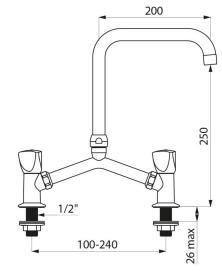

## Deck-mounted twin hole mixer - 45 lpm

Ref. G65602

Swivelling over spout L. 200mm H. 250mm

Deck-mounted twin hole mixer - 45 lpm - Ref. G65602

Deck-mounted twin hole mixer, M1/2" with 100 - 240mm adjustable centres. Swivelling, tubular spout Ø 22mm H. 250mm L. 200mm with star-shaped flow straightener.

## TECHNICAL CHARACTERISTICS

Deck-mounted twin hole mixer - 45 lpm - Ref. G65602

| M1/2"               |
|---------------------|
| 320mm               |
| 250mm               |
| 200mm               |
| 45 lpm              |
| Chrome-plated brass |
| ACS 🚻 🚇             |
| 30g<br>WARRANTY     |
| 56 g                |
|                     |